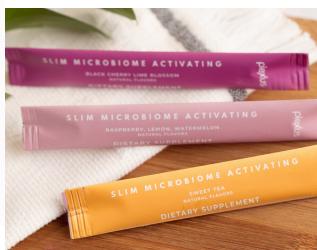

# FEATURES

- Xylooligosaccharides (XOS), a prebiotic that feeds beneficial bacteria, has been clinically shown to improve intestinal microflora for enhanced health and well-being.\*
- Green coffee bean extract supports natural fat-burning processes within the body.\*
- Chromium, an essential trace mineral, supports energy and healthy glucose metabolism.\*
- Delicious raspberry, lemon, watermelon, black cherry, lime blossom and sweet tea flavors.
- · Only 5 calories per serving.
- Formulated without artificial flavors, sweeteners, or preservatives.
- · Gluten free, vegan, and non-GMO.

#### RASPBERRY, LEMON, WATERMELON

#### **BLACK CHERRY LIME BLOSSOM**

#### **SWEET TEA**