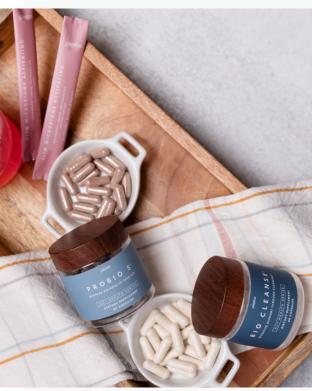

### FEATURES

- **WEED Bio Cleanse®:** A unique blend of magnesium and citrus bioflavonoids helps draw water into the intestine, increasing fluidity and gently stimulating the body's elimination process\*
- SEED ProBio 5<sup>®</sup>: Contains 5 beneficial probiotic strains plus digestive enzymes that work harmoniously to help maintain a healthy gut and digestive environment<sup>\*</sup>
- FEED Slim Microbiome Activating: Contains xylooligosaccharides (XOS), a prebiotic that feeds beneficial bacteria, has been clinically shown to improve intestinal microflora for enhanced health and well-being\*
  - **Or Slim Hunger Control:** Helps you feel full longer with polydextrose, a calorie-smart prebiotic fiber that helps feed the beneficial bacteria in your gut to keep things in balance\*
- No artificial colors<sup>\*\*</sup>, flavors, sweeteners, preservatives, dairy, gluten, or GMO ingredients