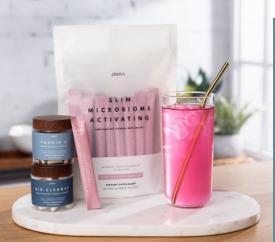

#### plexus T R I P L E X Gut Health System

A simple, 3-product system designed to improve gut health\*

### FEATURES

- **WEED Bio Cleanse®:** A unique blend of magnesium and citrus bioflavonoids helps draw water into the intestine, increasing fluidity and gently stimulating the body's elimination process\*
- SEED ProBio 5<sup>®</sup>: Contains 5 beneficial probiotic strains plus digestive enzymes that work harmoniously to help maintain a healthy gut and digestive environment<sup>\*</sup>
- FEED Slim Microbiome Activating: Contains xylooligosaccharides (XOS), a prebiotic that feeds beneficial bacteria, has been clinically shown to improve intestinal microflora for enhanced health and well-being\*
  - **Or Slim Hunger Control:** Helps you feel full longer with polydextrose, a calorie-smart prebiotic fiber that helps feed the beneficial bacteria in your gut to keep things in balance\*
- No artificial colors<sup>\*\*</sup>, flavors, sweeteners, preservatives, dairy, gluten, or GMO ingredients