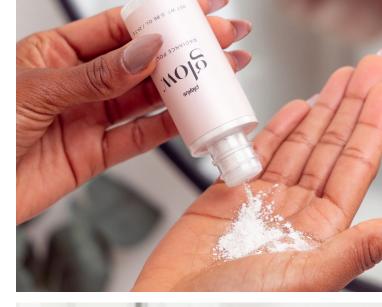

### HOW TO USE

- Pour a quarter-sized amount of Glow+ Radiance Polish into the palm of your hand. Slowly add water until a milky consistency is achieved. Gently massage onto damp skin for 15-20 seconds in a circular motion, avoiding direct contact with the eyes.
- To maximize skin purification, leave on for a few minutes to create a semi-dry mask. Rinse thoroughly with warm water
- Follow with Glow+ Overnight Treatment. For best results, use up to twice weekly.