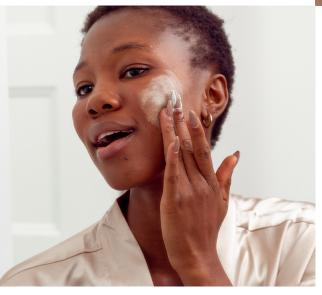

### HOW TO USE

- Pour a quarter-sized amount of Glow+ Radiance Polish into the palm of your hand. Slowly add water until a milky consistency is achieved. Gently massage onto damp skin for 15-20 seconds in a circular motion, avoiding direct contact with the eyes.
- To maximize skin purification, leave on for a few minutes to create a semi-dry mask. Rinse thoroughly with warm water
- Follow with Glow+ Overnight Treatment. For best results, use up to twice weekly.