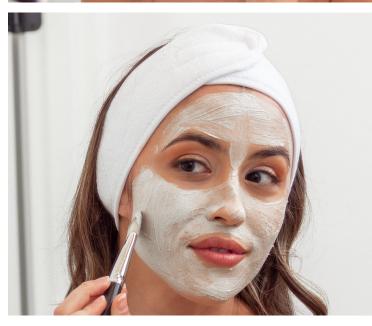

### HOW TO USE

- Pour a quarter-sized amount of Glow+ Radiance Polish into the palm of your hand. Slowly add water until a milky consistency is achieved. Gently massage onto damp skin for 15-20 seconds in a circular motion, avoiding direct contact with the eyes.
- To maximize skin purification, leave on for a few minutes to create a semi-dry mask. Rinse thoroughly with warm water
- Follow with Glow+ Overnight Treatment. For best results, use up to twice weekly.