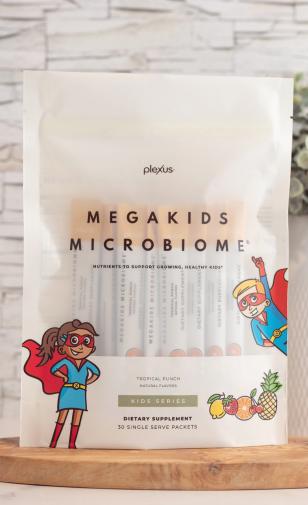

### MEGAKIDS MICROBIOME®

A convenient and delicious addition of beneficial brainnurturing nutrients to support growing, healthy kids<sup>\*</sup>

**Directions:** For children 2 years of age and older, tear open stick and mix with 4 fl. oz. of water once or twice daily, or as directed by your pediatrician or health care practitioner. Powder can also be mixed with food or drink of choice.