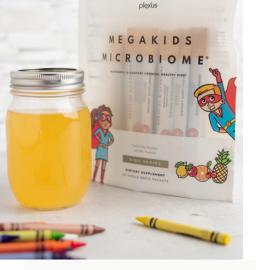

### MEGAKIDS MICROBIOME®

A convenient and delicious addition of beneficial brainnurturing nutrients to support growing, healthy kids<sup>\*</sup>

**Directions:** For children 2 years of age and older, tear open stick and mix with 4 fl. oz. of water once or twice daily, or as directed by your pediatrician or health care practitioner. Powder can also be mixed with food or drink of choice.

## HOW TO USE:

For kids 2 years of age and older, tear open stick and mix with 4 fl. oz. of water once or twice daily, or as directed by your pediatrician or health care practitioner. Powder can also be mixed with food or drink of choice.