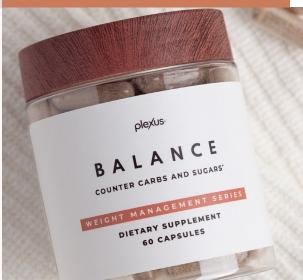

#### plexus BALANCE

helps neutralize some of the negative effects of sugars and carbohydrates\*