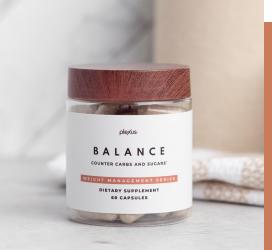

#### plexus BALANCE

helps neutralize some of the negative effects of sugars and carbohydrates\*