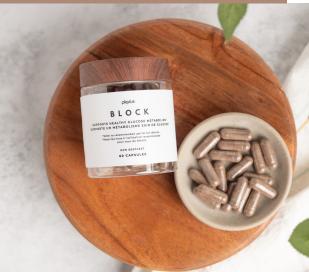

### FEATURES

- · Brown seaweed blend helps support healthy blood glucose levels and contains the mineral, iodine
- White kidney bean extract is rich in special types of glycoproteins
- · 60 capsules per bottle
- · Helps in the function of the thyroid gland
- No artificial colours or preservatives, gluten free, vegetarian, and non-gmo

# MEDICINAL INGREDIENTS Each Capsule Contains: Brown Seaweed Blend (Ascophyllum nodosum/Fucus vesiculosus blend) thallus 20:1 extract (providing >25 mg lodine)) White kidney bean (Phaseolus vulgaris) seed 10:1 extract 100 mg (900 AAIU; QCE: 1 g) Chromium [Chromium (III) picolinate] 100 mcg